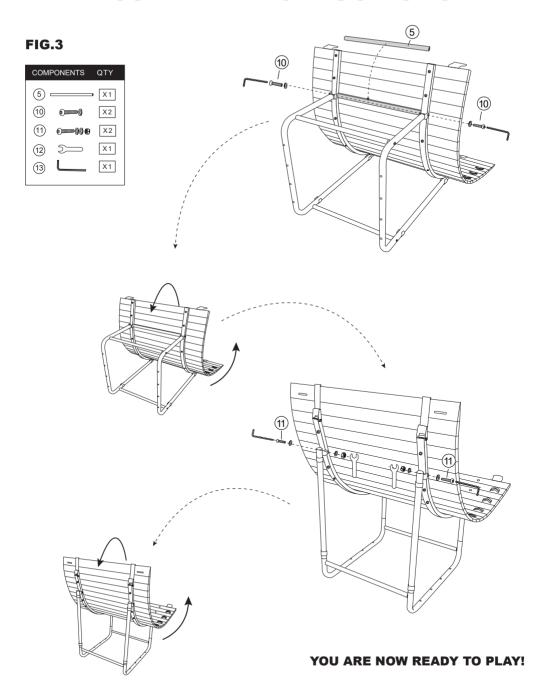

### **ASSEMBLY TIPS:**

- 1 Please read the instructions carefully, and follow all assembly, operation or safety instructions properly in order to avoid damage or injury.
- 2 Some figures or drawings may not look exactly like your product. Please read and understand the text before beginning each assembly step.

### **NOTICE!**

- 1 Check all contents are included before assembly.
- 2 Always assemble and disassemble the product under adult supervision.
- 3 Check the equipment before each time use it.
- 4 Any breakage found on the product, please stop assembling or disassembling it.



WARNING: Adult Assembly Required.



#### A WARNING:

CHOKING HAZARD -- This item contains small parts. Not suitable for children under 3 years.

### **PARTS LIST**



#### FIG.1





#### FIG.2