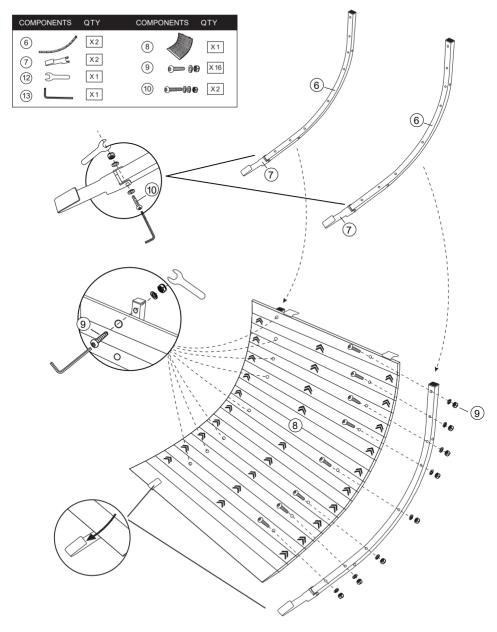

### **ASSEMBLY TIPS:**

- 1 Please read the instructions carefully, and follow all assembly, operation or safety instructions properly in order to avoid damage or injury.
- 2 Some figures or drawings may not look exactly like your product. Please read and understand the text before beginning each assembly step.

### **NOTICE!**

- 1 Check all contents are included before assembly.
- 2 Always assemble and disassemble the product under adult supervision.
- 3 Check the equipment before each time use it.
- 4 Any breakage found on the product, please stop assembling or disassembling it.



WARNING: Adult Assembly Required.



#### A WARNING:

CHOKING HAZARD -- This item contains small parts. Not suitable for children under 3 years.

### **PARTS LIST**



#### FIG.1





#### FIG.2